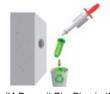

# RivePipe

# With RivePipe, the future is sustainable

Removable, reusable and recyclable pipe for an efficient and clean construction, no plastic waste in your walls.













## WHAT IS IT?

RivePipe is the first patented, removable and reusable conotube, specifically designed for concrete formwork and avoids plastics inside the wall.

### WHAT DOES IT DO?

It offers a reusable solution that allows creating a clean void in the concrete to facilitate subsequent sealing, without any wasted plastic.

# INSTALLATION PROCESS



#1 Insert RivePipe to protect the formwork bar



#2 Pour concrete into the formwork and allow to set



#3 Remove RivePipe from both sides of the wall



#4 Deposit RivePipe in the bucket for later reuse.



# **ADVANTAGES**



#### **REMOVABLE**

Easy to remove from the wall without damaging it.



#### **REUSABLE**

Environmentally friendly. Reusable several times.



#### **FAST EXTRACTION**

Extraction with RiveOut in a few seconds.



#### **RELIABLE AND SAFE**

Prevent the risks associated with leaving lost PVC pipes inside concrete structures...

#### **ADAPTABLE**

To all wall thicknesses.



3R.



Mostly made from recycled material.



The holes are uniform, empty, smooth and clean.











rivestop@rivestop.com