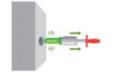

# INSTALLATION PROCESS

#1 Insert RivePipe to protect the formwork bar

#2 Pour concrete into the formwork and allow to set

#3 Remove RivePipe from both sides of the wall

#4 Deposit RivePipe in the bucket for later reuse.