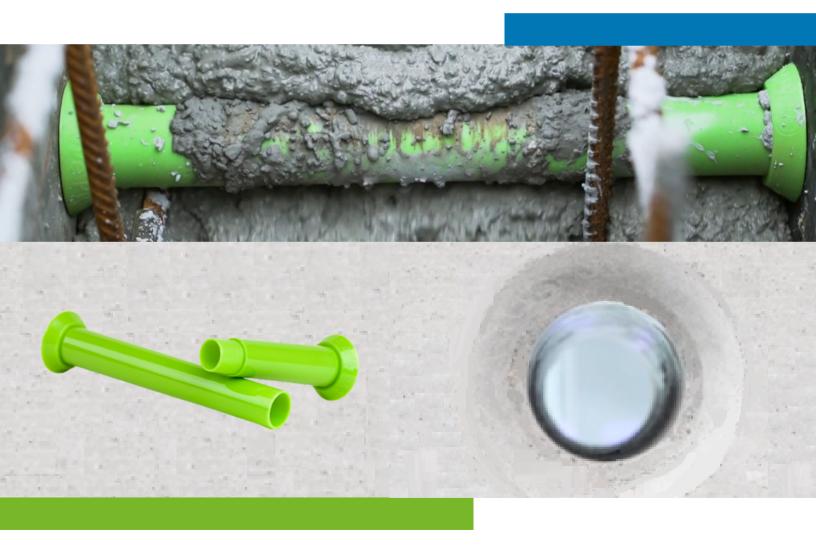

## WHAT IS IT?

RivePipe is the first patented, removable and reusable conotube, specifically designed for concrete formwork and avoids plastics inside the wall.

### WHAT DOES IT DO?

It offers a reusable solution that allows creating a clean void in the concrete to facilitate subsequent sealing, without any wasted plastic.

# INSTALLATION PROCESS

#1 Insert RivePipe to protect the formwork bar

#2 Pour concrete into the formwork and allow to set

#3 Remove RivePipe from both sides of the wall

#4 Deposit RivePipe in the bucket for later reuse.