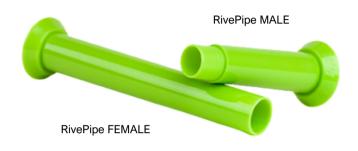

## WHAT IS IT?

RivePipe is the first patented, removable and reusable conotube, specifically designed for concrete formwork and avoids plastics inside the wall.

#### **ADAPTABLE**

To all wall thicknesses.

3R.

Mostly made from recycled material.

The holes are uniform, empty, smooth and clean.

rivestop@rivestop.com