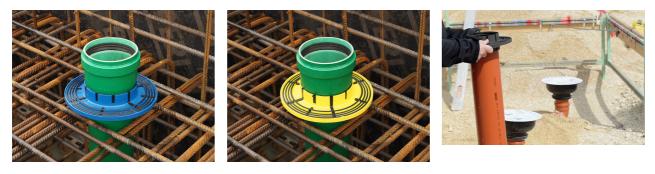

# KG-FIX Wall collar

KGF160

Article no.: 3030537198, GTIN: 4052487244817

Water barrier flange for water pressure-tight integration of waste water pipelines in floor slabs.

Picture may differ from selected product

### **Application range:**

• Waterproof concrete stress class 1, waterproof concrete stress class 2