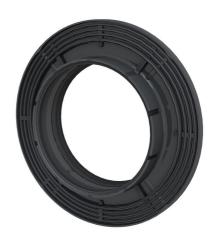

# KG-FIX Wall collar

KGF160

Article no.: 3030537198, GTIN: 4052487244817

Water barrier flange for water pressure-tight integration of waste water pipelines in floor slabs.

Picture may differ from selected product

#### **Properties:**

- Suitable for all standard smooth pipes
- 2 TPE profile double sealings