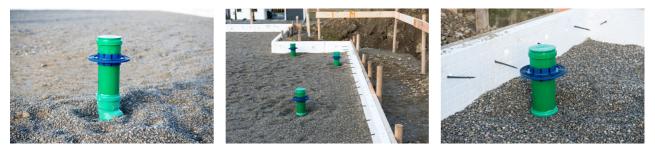

Always. Reliable. Tight.



## **KG-FIX** the new Hauff wall collar



Article no.: 3030300095



Water barrier flange for water pressure-tight integration of waste water pipelines in floor slabs.



Picture may differ from selected product

## FACTS

#### **Application range:**

• Waterproof concrete stress class 1, Waterproof concrete stress class 2

#### **Advantages:**

• High dimensional stability thanks to two components injection molding

#### **Properties:**

- Suitable for all standard smooth pipes
- 2 TPE profile double sealings

#### Material:

• ABS/TPE

### **Tightness:**

- Pressure tight up to 2.5 bar ≜ 25 m water column
- Radon tight

# FEATURES

| 110           |
|---------------|
|               |
| 15            |
| 4052487220170 |
|               |

### **PICTURES**