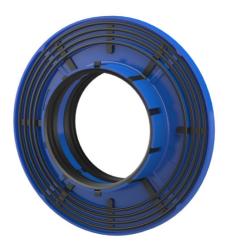

## **KG-FIX** the new Hauff wall collar

Article no.: 3030300095

Water barrier flange for water pressure-tight integration of waste water pipelines in floor slabs.

Picture may differ from selected product

#### **Properties:**

- Suitable for all standard smooth pipes
- 2 TPE profile double sealings

#### Material:

• ABS/TPE

### **Tightness:**

- Pressure tight up to 2.5 bar ≜ 25 m water column
- Radon tight