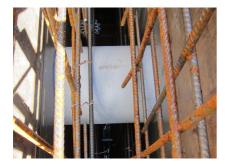

# ZVR150/500 fc

: 1200150500

For installation in waterproof concrete tank. Coating merges seamlessly with the concrete.

### **Application range:**

• Waterproof concrete stress class 1, waterproof concrete stress class 2

#### DIN:

• Waterproof concrete stress class 1, waterproof concrete stress class 2

Wall sleeve ID (mm): 150

Wall sleeve OD

(mm):

wall thickness (mm): 500

167