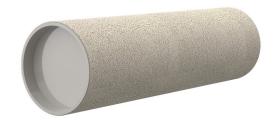

## **Cement-coated wall sleeve**

with special coating

# ZVR150/500 fc

: 1200150500

For installation in waterproof concrete tank. Coating merges seamlessly with the concrete.

#### **Material:**

• Pipe: PVC-U

• Closing cover: PE