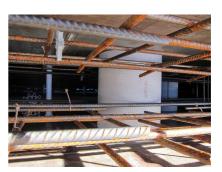

# ZVR150/500 fc

: 1200150500

For installation in waterproof concrete tank. Coating merges seamlessly with the concrete.

### **Application range:**

• Waterproof concrete stress class 1, waterproof concrete stress class 2

#### DIN:

• Waterproof concrete stress class 1, waterproof concrete stress class 2

Wall sleeve ID (mm): 150

Wall sleeve OD

(mm):

wall thickness (mm): 500

167