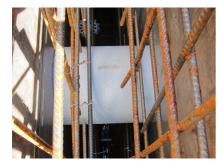

## **Advantages:**

- low weight
- Simple installation in the formwork
- Can be cut to length on site
- Can be used in all types of waterproof concrete wall including element construction

### **Application range:**

• Waterproof concrete stress class 1, waterproof concrete stress class 2