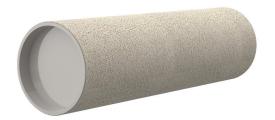

# **Cement-coated wall sleeve**

with special coating

# ZVR150/350 fc

: 1200150350

For installation in waterproof concrete tank. Coating merges seamlessly with the concrete.