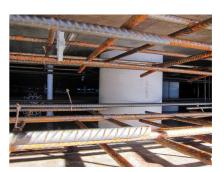

## **Advantages:**

- low weight
- Simple installation in the formwork
- Can be cut to length on site
- Can be used in all types of waterproof concrete wall including element construction