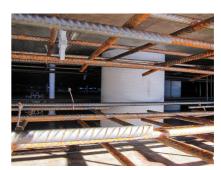

### **Advantages:**

- low weight
- Simple installation in the formwork
- Can be cut to length on site
- Can be used in all types of waterproof concrete wall including element construction