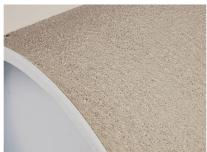

## **Cement-coated wall sleeve**

with special coating

#### **Material:**

• Pipe: PVC-U

• Closing cover: PE