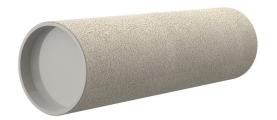

## **Cement-coated wall sleeve**

with special coating

# ZVR150/1000 c

: 1200151001

For installation in waterproof concrete tank. Coating merges seamlessly with the concrete.