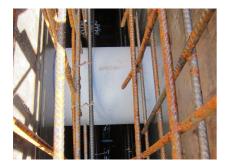

#### **Application range:**

• Waterproof concrete stress class 1, waterproof concrete stress class 2

#### DIN:

• Waterproof concrete stress class 1, waterproof concrete stress class 2

Wall sleeve ID (mm): 150

Wall sleeve OD (mm):

167

wall thickness (mm): 1000