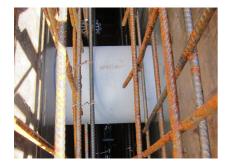

### **Advantages:**

- low weight
- Simple installation in the formwork
- Can be cut to length on site
- Can be used in all types of waterproof concrete wall including element construction