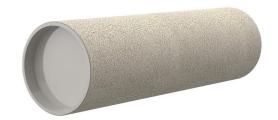

### **Advantages:**

- low weight
- Simple installation in the formwork
- Can be cut to length on site
- Can be used in all types of waterproof concrete wall including element construction